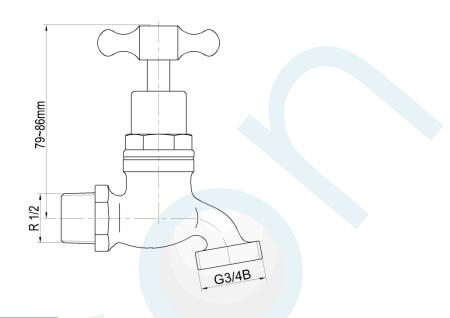

HOSE COCK 1/2" TH RB

Product Code: 60502

Brand Name: elson

## **Product Specification**

- Complies with AS/NZS 3718, Watermark Licence Number: WMKA 02498
- Material: DR Brass, Complies with AS 2345
- Threads: Complies with AS 1722.2
- End Connectors: Complies with AS 3688
- Suitable for Potable Water, Complies with AS/NZS 4020
- Maximum Working Temperature: 80°C
- Maximum Working Pressure: 1300 KPa
- Flow Rate at pressure 250Kpa: 52.4L/Min